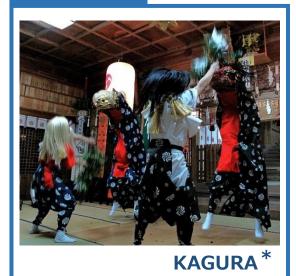

### Culture

\* Traditional Shinto music & dance

# Model Course (Half-day 1)

**KAGURA Appreciation Tour** 

### **3 KAGURA** at Masahiko Shrine