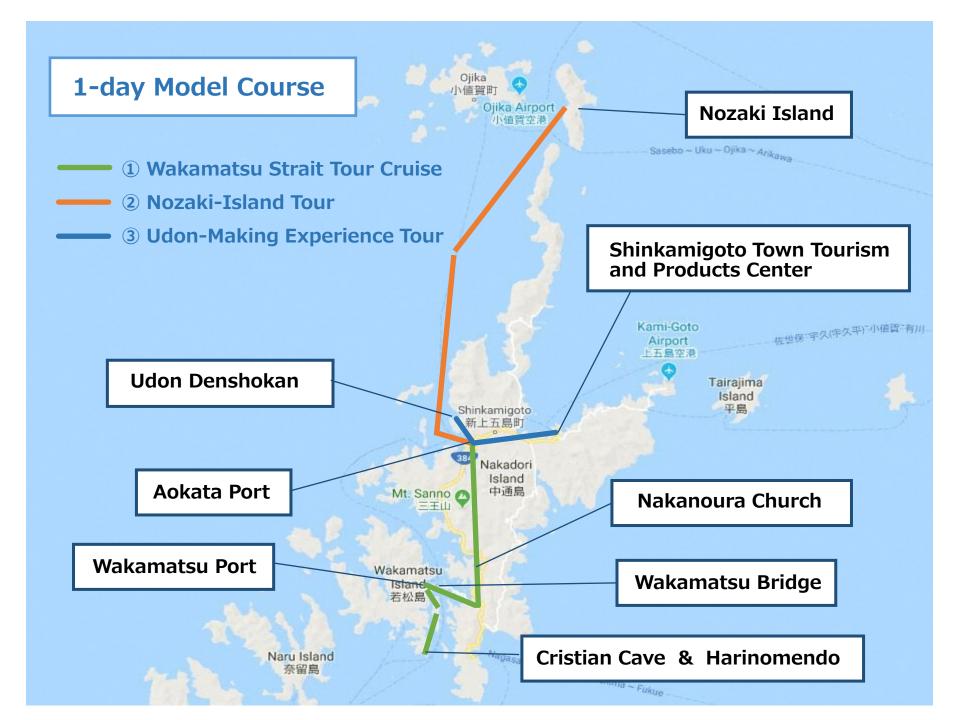

# **Model Course**

(1-day 1)

**Wakamatsu Strait Tour Cruise** 

1 Aokata Port

6 Aokata Port

2 Nakanoura Church

### **3 Wakamatsu Bridge**

Transfer to water taxi at Wakamatsu port.

#### **4** Christian Cave & Harinomendo

Uni-don\* (May-Aug)

\* Sea urchin rice bowl

### **Model Course**

(1-day 2)

**Nozaki-Island Tour** 

**1** Aokata Port

Box lunch meal at Nozaki-Island

Transport via water taxi from Nakadori-Island to Nozaki-Island (40 minutes one way)

### **3 Aokata Port**

### **② Nokubi Church**

at Nozaki-Island

# Model Course (1-day 3)

**Udon-Making Experience Tour** 

1 Aokata Port

**② Goto-Udon Making Experience** at Udon Densyokan

**3 Udon Village & Tourism and Products Center** 