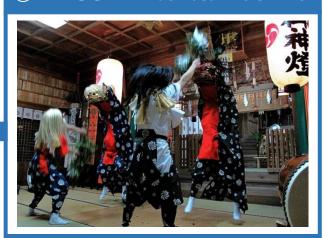

### Culture

\* Traditional Shinto music & dance

### **3 KAGURA** at Masahiko Shrine