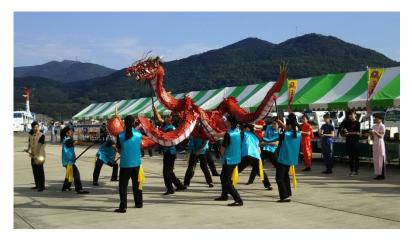

# **Arrival & Departure Events at the Port**

### Culture

\* Traditional Shinto music & dance