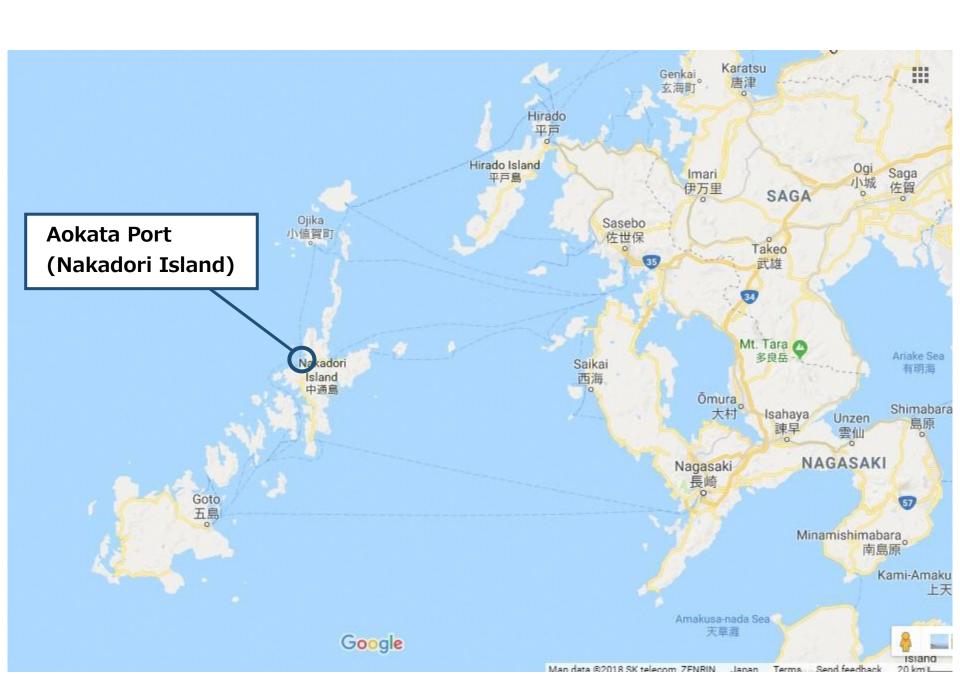

### Aokata Port

| Location            | Aiko-go, Shinkamigoto-cho, Minamimatsuura-gun, Nagasaki                                                                                                                                                                                                                                            |
|---------------------|----------------------------------------------------------------------------------------------------------------------------------------------------------------------------------------------------------------------------------------------------------------------------------------------------|
| Nearest Station     | None                                                                                                                                                                                                                                                                                               |
| Access              | [From Nagasaki Port] Arikawa Port: 1h43min.by Express Ferry Tainoura Port: 1h40min.by Express Ferry Narao Port: 1h15min.by Express Ferry, 1h40min.by Ferry [From other area] Hakata Port: 5h55min. by Ferry Sasebo Port: 1h25min. by Express Ferry, 2h35min. by Ferry, Arikawa Port: 20min. by car |
| Facilities          | None                                                                                                                                                                                                                                                                                               |
| Capacity            | • Length : 200m • Water Depth : -7.3m • Apron Width : 15m • Tidal Range : 2.83m                                                                                                                                                                                                                    |
| Others              | Tugboat : Available (Senzaki Wharf)                                                                                                                                                                                                                                                                |
| Welcome Events      | Welcome Ceremony, Bouquets, Dancecs by infants.etc.                                                                                                                                                                                                                                                |
| Tourist Information | Information Desk is located on the shore (Contact : Toursim Division, Shin-Kamigoto Town TEL0959-53-1131)                                                                                                                                                                                          |
| City Tours          | <ul> <li>Tour Buses Kami-Goro Kanko Kotsu TEL0959-42-5008 Saihi Bus Shin-Kamigoto Branch Office TEL0959-52-2015 </li> <li>Taxi Tour Arikawa Taxi TEL0959-42-0256 Kyowa Taxi TEL0959-52-2175 Wakamatsu Taxi TEL0959-46-2121 Misuzu Kanko Taxi TEL0959-44-1797</li> </ul>                            |