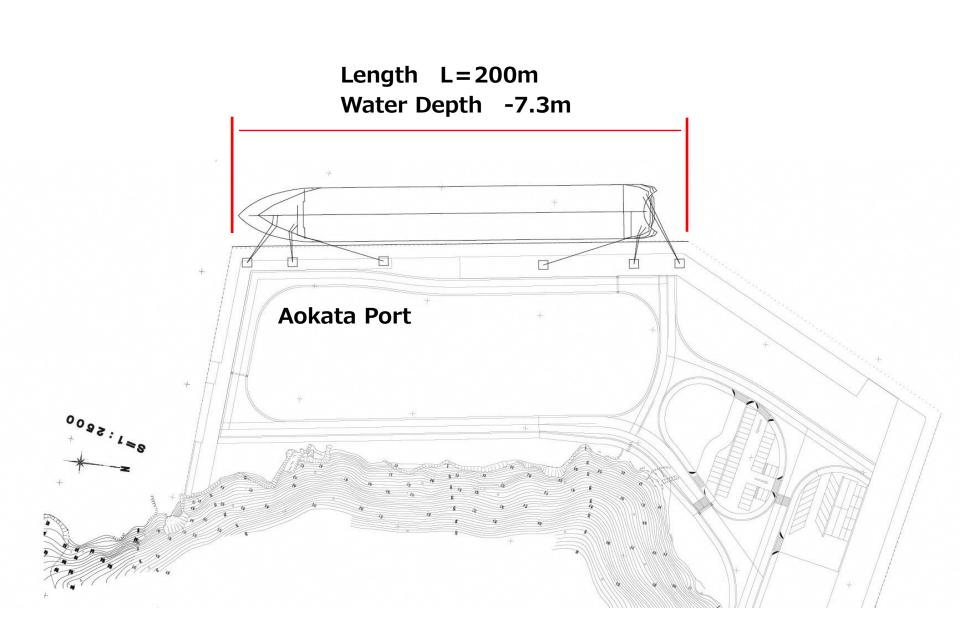

### Aokata Port

| Location            | Aiko-go, Shinkamigoto-cho, Minamimatsuura-gun, Nagasaki                                                                                                                                                                                                                                            |
|---------------------|----------------------------------------------------------------------------------------------------------------------------------------------------------------------------------------------------------------------------------------------------------------------------------------------------|
| Nearest Station     | None                                                                                                                                                                                                                                                                                               |
| Access              | [From Nagasaki Port] Arikawa Port: 1h43min.by Express Ferry Tainoura Port: 1h40min.by Express Ferry Narao Port: 1h15min.by Express Ferry, 1h40min.by Ferry [From other area] Hakata Port: 5h55min. by Ferry Sasebo Port: 1h25min. by Express Ferry, 2h35min. by Ferry, Arikawa Port: 20min. by car |
| Facilities          | None                                                                                                                                                                                                                                                                                               |
| Capacity            | • Length : 200m • Water Depth : -7.3m • Apron Width : 15m • Tidal Range : 2.83m                                                                                                                                                                                                                    |
| Others              | Tugboat : Available (Senzaki Wharf)                                                                                                                                                                                                                                                                |
| Welcome Events      | Welcome Ceremony, Bouquets, Dancecs by infants.etc.                                                                                                                                                                                                                                                |
| Tourist Information | Information Desk is located on the shore (Contact : Toursim Division, Shin-Kamigoto Town TEL0959-53-1131)                                                                                                                                                                                          |
| City Tours          | <ul> <li>Tour Buses Kami-Goro Kanko Kotsu TEL0959-42-5008 Saihi Bus Shin-Kamigoto Branch Office TEL0959-52-2015 </li> <li>Taxi Tour Arikawa Taxi TEL0959-42-0256 Kyowa Taxi TEL0959-52-2175 Wakamatsu Taxi TEL0959-46-2121 Misuzu Kanko Taxi TEL0959-44-1797</li> </ul>                            |